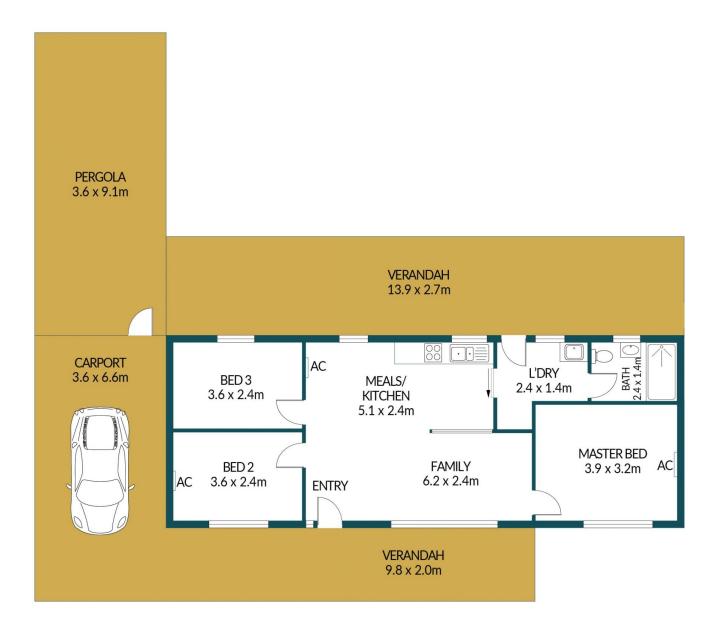

## Disclaimer

Plans shown are for marketing purposes only. All dimensions are approximate and not to scale. They are subject to errors and inaccuracies and no liability will be accepted. Interested parties should make their own enquiries. Inclusions and exclusions must be confirmed in the Residential Contract.

### APPROXIMATE DIMENSIONS

| LIVING:   | 79.7m <sup>2</sup> |
|-----------|--------------------|
| CARPORT:  | 23.8m <sup>2</sup> |
| VERANDAH: | 57.1m <sup>2</sup> |
| PERGOLA:  | 32.8m <sup>2</sup> |
| TOTAL:    | 193.4m²            |