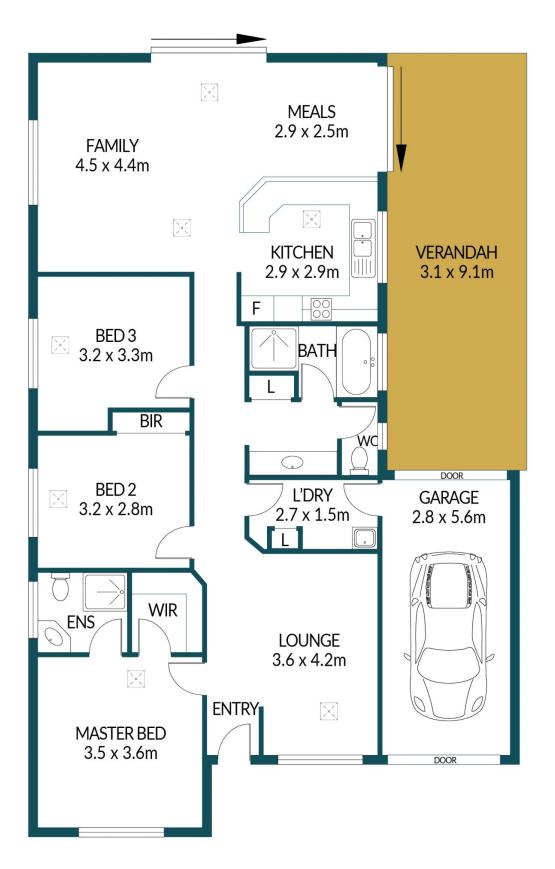

## **18 THORNE STREET, PARALOWIE**

## Disclaimer

Plans shown are for marketing purposes only. All dimensions are approximate and not to scale. They are subject to errors and inaccuracies and no liability will be accepted. Interested parties should make their own enquiries. Inclusions and exclusions must be confirmed in the Residential Contract.

#### APPROXIMATE DIMENSIONS

| LIVING:   | 126.7m <sup>2</sup> |
|-----------|---------------------|
| GARAGE:   | 15.7m <sup>2</sup>  |
| VERANDAH: | 28.2m <sup>2</sup>  |
| TOLTAL:   | 170.6m <sup>2</sup> |