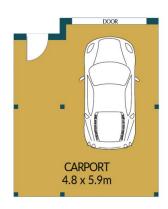

## APPROXIMATE DIMENSIONS

| LIVING:   | 117.8m²             |
|-----------|---------------------|
| CARPORT:  | 28.3m <sup>2</sup>  |
| PORCH:    | 1.1m <sup>2</sup>   |
| ALFRESCO: | 8.3m <sup>2</sup>   |
| TOTAL:    | 155.5m <sup>2</sup> |