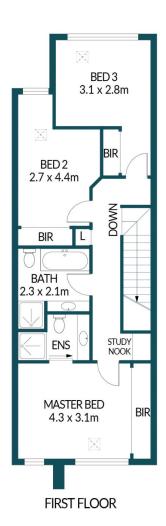

## APPROXIMATE DIMENSIONS

| LIVING:   | 117.8m²             |
|-----------|---------------------|
| CARPORT:  | 28.3m <sup>2</sup>  |
| PORCH:    | 1.1m <sup>2</sup>   |
| ALFRESCO: | 8.3m <sup>2</sup>   |
| TOTAL:    | 155.5m <sup>2</sup> |