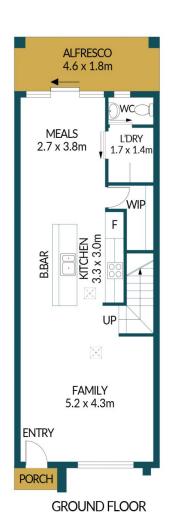

## APPROXIMATE DIMENSIONS

| LIVING:   | 117.8m²             |
|-----------|---------------------|
| CARPORT:  | 28.3m <sup>2</sup>  |
| PORCH:    | 1.1m <sup>2</sup>   |
| ALFRESCO: | 8.3m <sup>2</sup>   |
| TOTAL:    | 155.5m <sup>2</sup> |