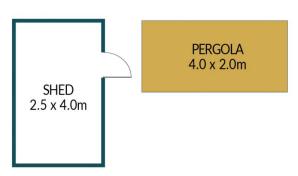

## APPROXIMATE DIMENSIONS

LIVING: 94.5m<sup>2</sup>
CARPORT: 16.0m<sup>2</sup>
PERGOLA: 6.0m<sup>2</sup>
SHED/VERANDAH:45.3m<sup>2</sup>
TOTAL: 161.8m<sup>2</sup>