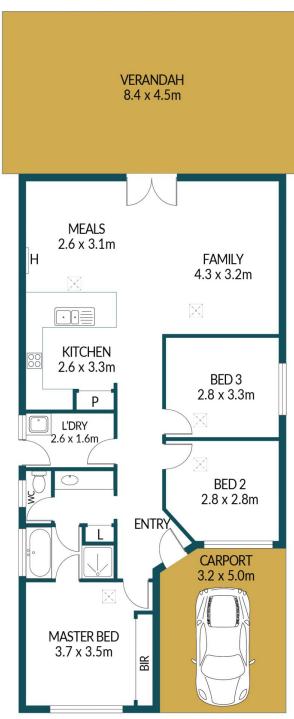

## APPROXIMATE DIMENSIONS

LIVING: 94.5m<sup>2</sup>
CARPORT: 16.0m<sup>2</sup>
PERGOLA: 6.0m<sup>2</sup>
SHED/VERANDAH:45.3m<sup>2</sup>
TOTAL: 161.8m<sup>2</sup>