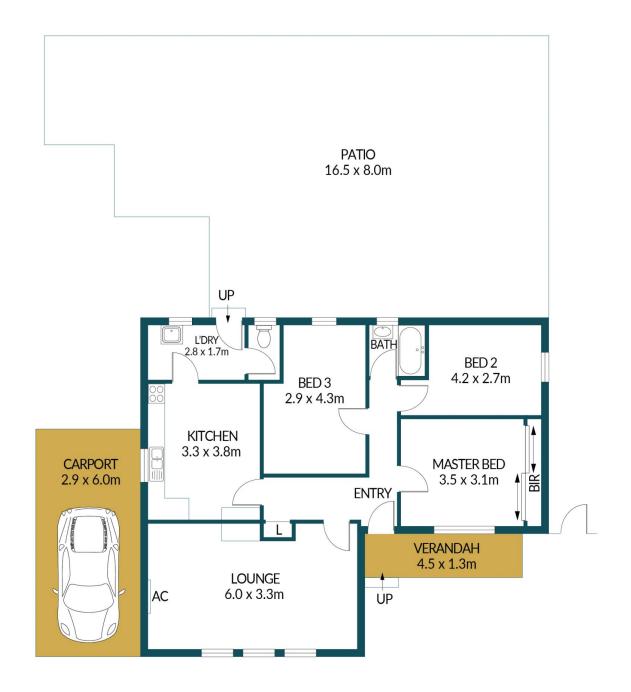

## Disclaimer

Plans shown are for marketing purposes only. All dimensions are approximate and not to scale. They are subject to errors and inaccuracies and no liability will be accepted. Interested parties should make their own enquiries. Inclusions and exclusions must be confirmed in the Residential Contract.

### APPROXIMATE DIMENSIONS

| LIVING:   | 82.3m <sup>2</sup>  |
|-----------|---------------------|
| VERANDAH: | 5.9m <sup>2</sup>   |
| CARPORT:  | 17.4m <sup>2</sup>  |
| PATIO:    | 90.4m <sup>2</sup>  |
| TOTAL:    | 196.0m <sup>2</sup> |