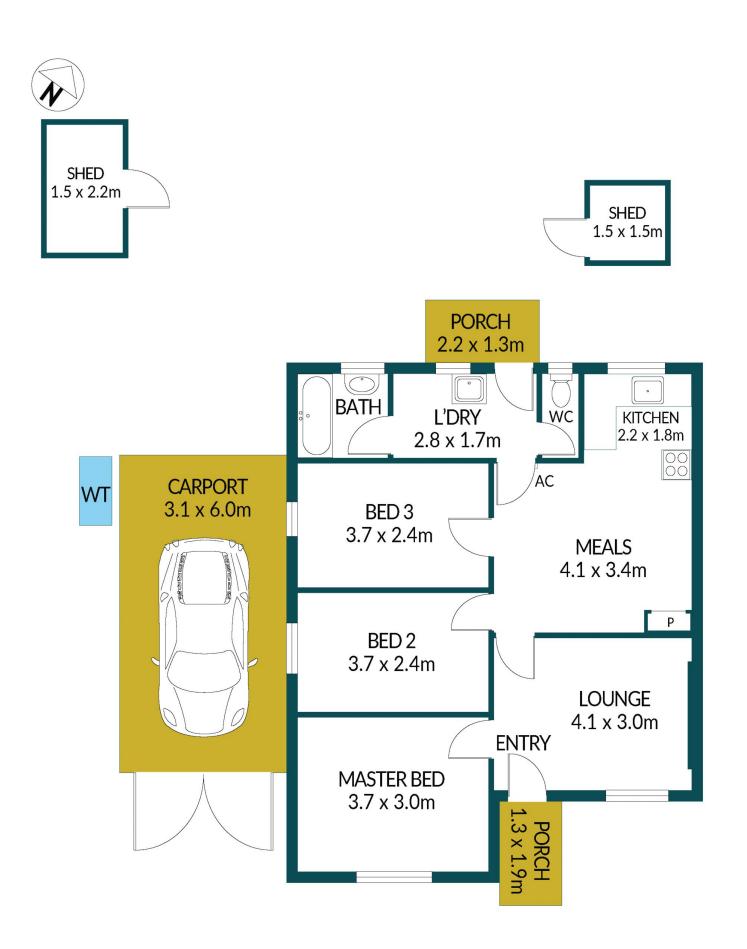

## Disclaimer

Plans shown are for marketing purposes only. All dimensions are approximate and not to scale. They are subject to errors and inaccuracies and no liability will be accepted. Interested parties should make their own enquiries. Inclusions and exclusions must be confirmed in the Residential Contract.

### APPROXIMATE DIMENSIONS

| LIVING:  | 65.8m²             |
|----------|--------------------|
| CARPORT: | 18.6m²             |
| PORCH:   | 5.2m <sup>2</sup>  |
| SHED:    | 5.5m <sup>2</sup>  |
| TOTAL:   | 95.1m <sup>2</sup> |