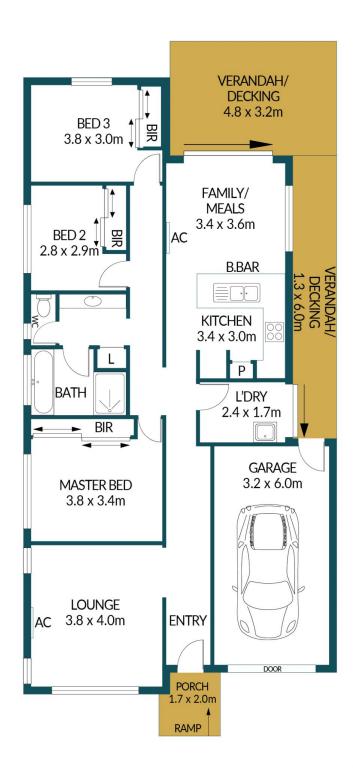

### Disclaimer

Plans shown are for marketing purposes only. All dimensions are approximate and not to scale. They are subject to errors and inaccuracies and no liability will be accepted. Interested parties should make their own enquiries. Inclusions and exclusions must be confirmed in the Residential Contract.

### APPROXIMATE DIMENSIONS

 LIVING:
 98.4m²

 GARAGE:
 19.2m²

 VERANDAH:
 25.5m²

 PORCH:
 2.8m²

 TOTAL:
 145.9m²