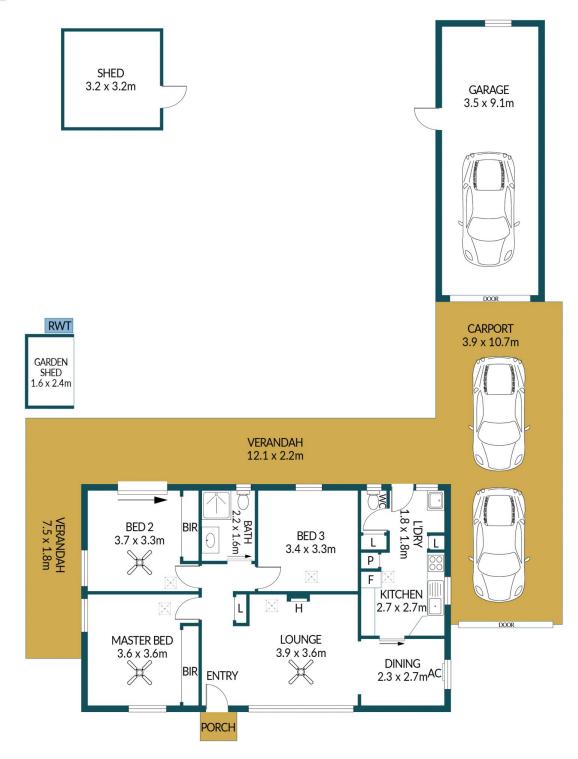

#### Disclaimer

Plans shown are for marketing purposes only. All dimensions are approximate and not to scale. They are subject to errors and inaccuracies and no liability will be accepted. Interested parties should make their own enquiries. Inclusions and exclusions must be confirmed in the Residential Contract.

### APPROXIMATE DIMENSIONS

LIVING:  $84.2m^2$  GARAGE:  $31.8m^2$  CARPORT/VERANDAH:  $80.7m^2$  PORCH/SHED:  $16.2m^2$  TOTAL:  $212.9m^2$