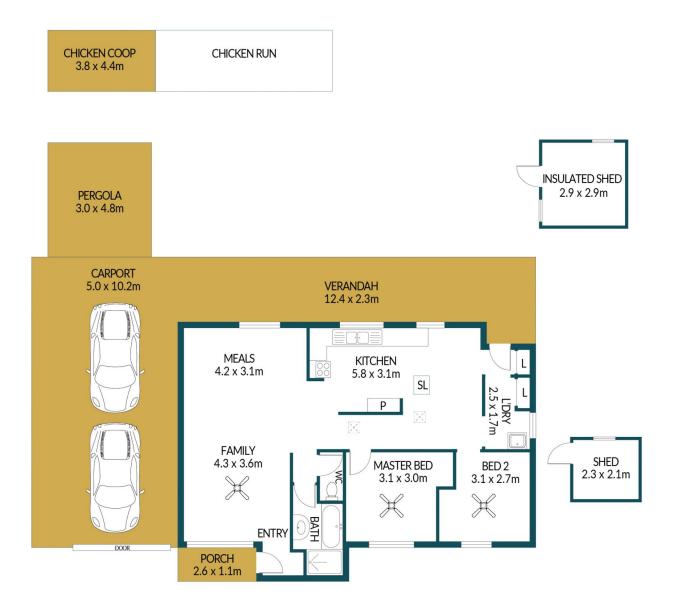

### Disclaimer

Plans shown are for marketing purposes only. All dimensions are approximate and not to scale. They are subject to errors and inaccuracies and no liability will be accepted. Interested parties should make their own enquiries. Inclusions and exclusions must be confirmed in the Residential Contract.

#### APPROXIMATE DIMENSIONS

| LIVING:           | 89.8m²              |
|-------------------|---------------------|
| SHED:             | 13.2m <sup>2</sup>  |
| CARPORT/VERANDAH: | 77.8m <sup>2</sup>  |
| PORCH/PERGOLA:    | 17.2m <sup>2</sup>  |
| CHOOK COOP:       | 25.5m <sup>2</sup>  |
| TOTAL:            | 223.5m <sup>2</sup> |