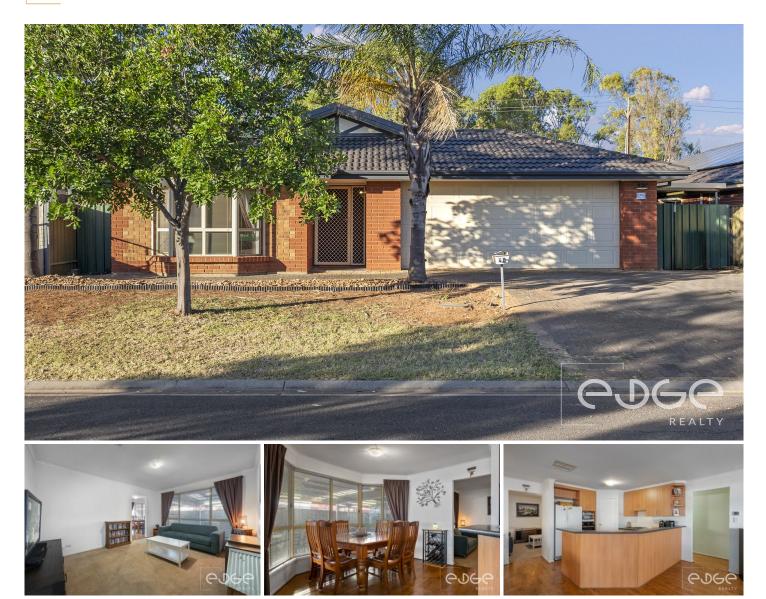

### **40 Trinity Court ANDREWS FARM SA**

\*For an in-depth look at this home, please click on the 3D tour for a virtual walk-through or copy and paste this link into your browser\* Virtual Tour Link: https://my.matterport.com/show/?m=qj4BeaScBFo

To submit an offer, please copy and paste this link into your browser:

https://www.edgerealty.com.au/buying/make-an-offer/

Mike Lao, Tyson Bennett and Edge Realty RLA256385 are proud to present to the market this spacious haven located within a peaceful enclave of Andrews Farm. You will enjoy a great outdoor entertaining area, good-size yard, three bedrooms, two bathrooms and easy access to everything this region has to offer. The property is currently tenanted returning \$420 per week on a periodic lease.

## 3 🍋 2 📛 2 🚘

| Price                |
|----------------------|
| <b>Building Size</b> |
| Land Size            |
| View                 |

- : \$ 555,000
- : 133 sqm
- : 450 sqm

: https://www.edgerealty.com.au/sale/sa/n orth-north-east-suburbs/andrews-farm/re sidential/house/7914044

# 40 TRINITY COURT, ANDREWS FARM