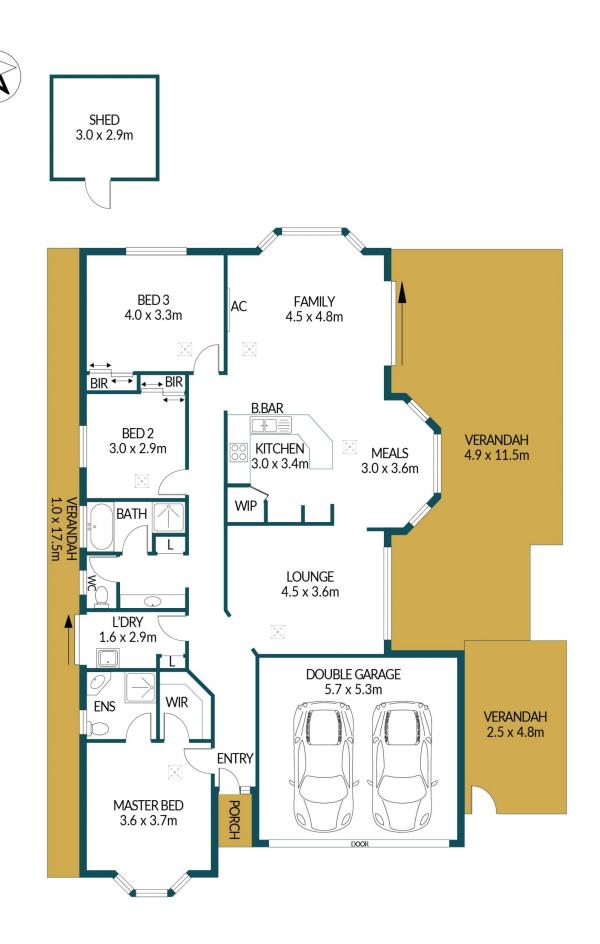

### Disclaimer

Plans shown are for marketing purposes only. All dimensions are approximate and not to scale. They are subject to errors and inaccuracies and no liability will be accepted. Interested parties should make their own enquiries. Inclusions and exclusions must be confirmed in the Residential Contract.

#### APPROXIMATE DIMENSIONS

| LIVING:         | 133.4m²            |
|-----------------|--------------------|
| GARAGE:         | 30.2m <sup>2</sup> |
| PORCH/VERANDAH: | 78.9m²             |
| SHED:           | 8.7m <sup>2</sup>  |
| TOTAL:          | 251.2m²            |