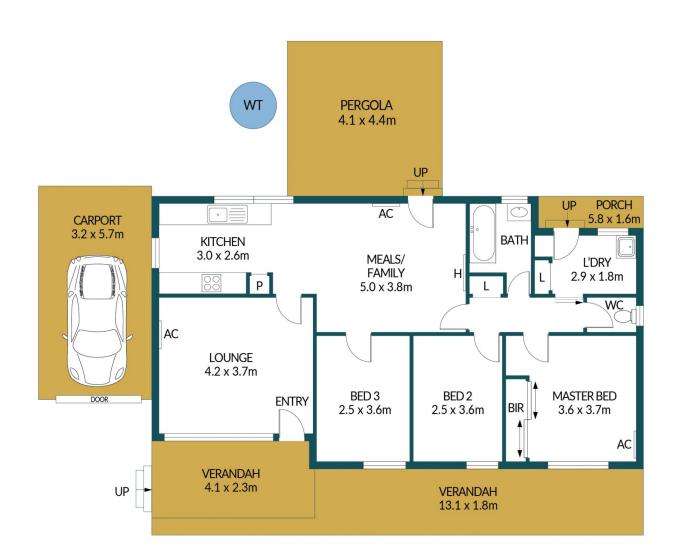

#### APPROXIMATE DIMENSIONS

LIVING: 96.3m²
CARPORT: 18.2m²
VERANDAH: 42.26m²
PERGOLA: 18.04m²
SHED: 11.3m²
TOTAL: 186.1m²