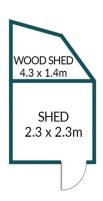

#### APPROXIMATE DIMENSIONS

LIVING: 96.3m²
CARPORT: 18.2m²
VERANDAH: 42.26m²
PERGOLA: 18.04m²
SHED: 11.3m²
TOTAL: 186.1m²