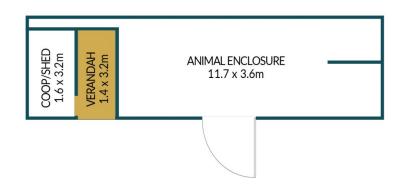

### APPROXIMATE DIMENSIONS

LIVING:  $84.3m^2$  GARAGE/SHED:  $26.2m^2$  PORCH/ENCLOSURE:  $52.5m^2$  VERANDAH:  $57.1m^2$  TOTAL:  $220.1m^2$