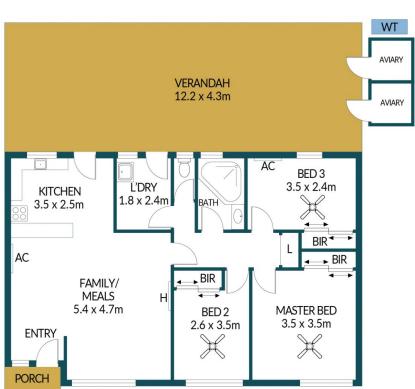

### APPROXIMATE DIMENSIONS

LIVING:  $84.3m^2$  GARAGE/SHED:  $26.2m^2$  PORCH/ENCLOSURE:  $52.5m^2$  VERANDAH:  $57.1m^2$  TOTAL:  $220.1m^2$