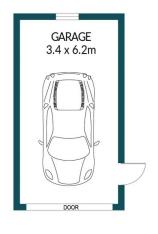

### APPROXIMATE DIMENSIONS

LIVING:  $84.3m^2$  GARAGE/SHED:  $26.2m^2$  PORCH/ENCLOSURE:  $52.5m^2$  VERANDAH:  $57.1m^2$  TOTAL:  $220.1m^2$