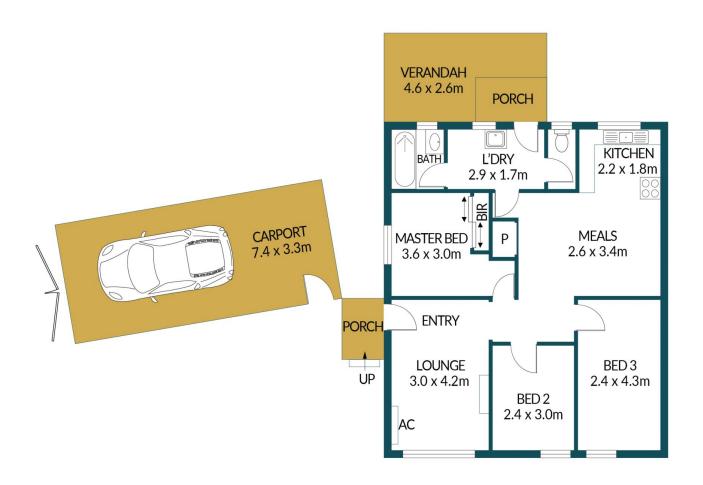

## Disclaimer

Plans shown are for marketing purposes only. All dimensions are approximate and not to scale. They are subject to errors and inaccuracies and no liability will be accepted. Interested parties should make their own enquiries. Inclusions and exclusions must be confirmed in the Residential Contract.

## APPROXIMATE DIMENSIONS

LIVING: 68.0m²
CARPORT: 24.4m²
PORCH/VERANDAH: 14.5m²
SHED: 3.3m²
TOTAL: 110.2m²