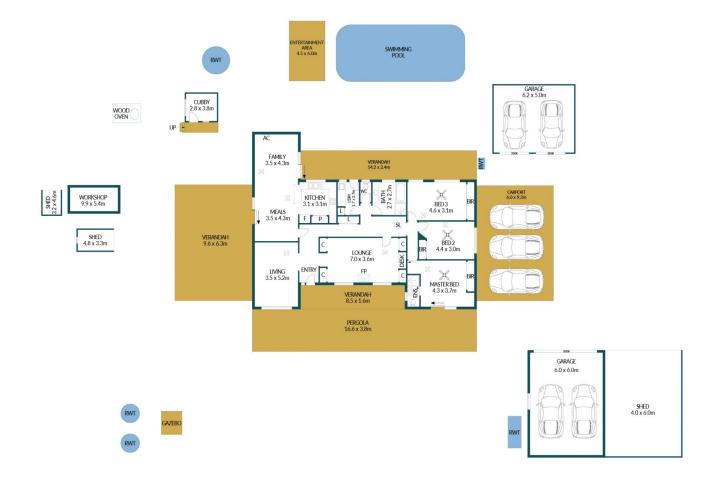

### Disclaimer

Plans shown are for marketing purposes only. All dimensions are approximate and not to scale. They are subject to errors and inaccuracies and no liability will be accepted. Interested parties should make their own enquiries. Inclusions and exclusions must be confirmed in the Residential Contract.

#### APPROXIMATE DIMENSIONS

| LIVING:         | 187.5m²            |
|-----------------|--------------------|
| GARAGE/SHED:    | 60.0m <sup>2</sup> |
| ENTERTAINMENT:  | 87.5m²             |
| VERANDAH/STORE: | 44.6m <sup>2</sup> |
| PERGOLA/CUBBY:  | 73.7m <sup>2</sup> |
| CARPORT/GABEZO: | 64.8m <sup>2</sup> |
| TOTAL:          | 518.1m²            |