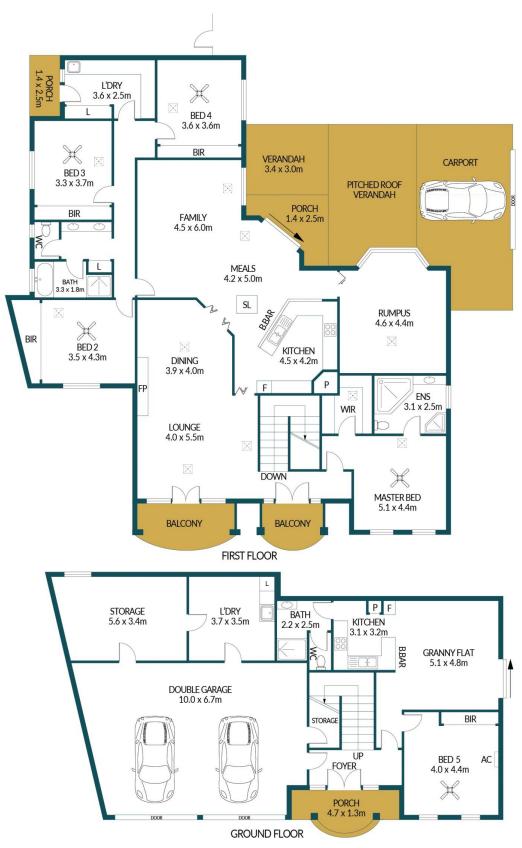

# **1 ADNAMIRA AVENUE, ROSTREVOR**

### Disclaimer

Plans shown are for marketing purposes only. All dimensions are approximate and not to scale. They are subject to errors and inaccuracies and no liability will be accepted. Interested parties should make their own enquiries. Inclusions and exclusions must be confirmed in the Residential Contract.

### APPROXIMATE DIMENSIONS

| LIVING:         | 357.0m <sup>2</sup> |
|-----------------|---------------------|
| GARAGE:         | 61.7m <sup>2</sup>  |
| PORCH/VERANDAH: | 21.2m <sup>2</sup>  |
| CARPORT:        | 51.1m²              |
| TOTAL:          | 491.0m <sup>2</sup> |