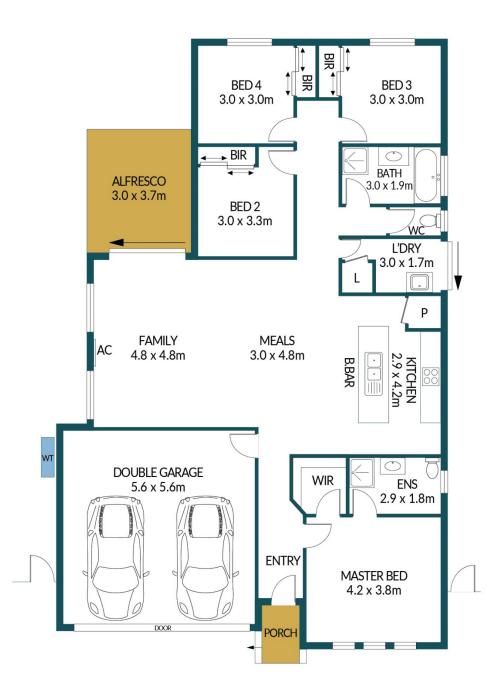

# 23 BLUESTONE DRIVE, MOUNT BARKER

## Disclaimer

Plans shown are for marketing purposes only. All dimensions are approximate and not to scale. They are subject to errors and inaccuracies and no liability will be accepted. Interested parties should make their own enquiries. Inclusions and exclusions must be confirmed in the Residential Contract.

### APPROXIMATE DIMENSIONS

| LIVING:   | 135.5m <sup>2</sup> |
|-----------|---------------------|
| GARAGE:   | 31.4m <sup>2</sup>  |
| PORCH:    | 2.2m <sup>2</sup>   |
| ALFRESCO: | 11.1m <sup>2</sup>  |
| TOTAL:    | 180.2m <sup>2</sup> |