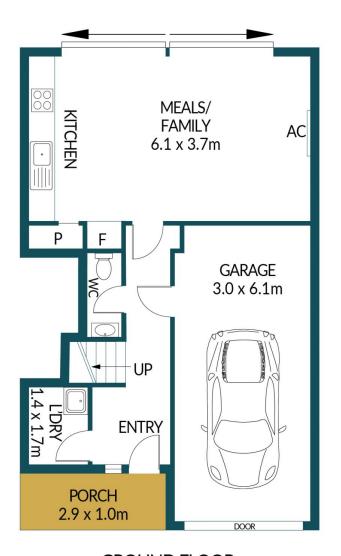

**Tyson Bennett 0437161997** 

**GROUND FLOOR** 

FIRST FLOOR

### APPROXIMATE DIMENSIONS

| LIVING: 95 | $5.5 \text{m}^2$ |
|------------|------------------|
|            | 3.3m²            |
|            | 2.9m²            |
|            | 7.8m²            |
|            | 1.5m²            |