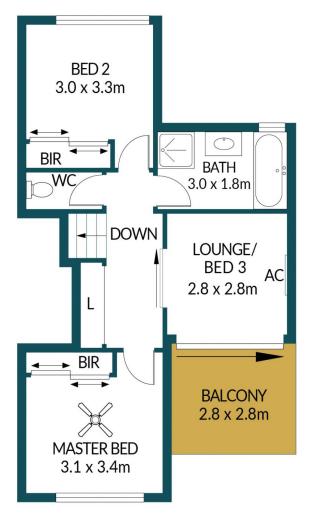

**Tyson Bennett 0437161997** 

**GROUND FLOOR** 

FIRST FLOOR

### APPROXIMATE DIMENSIONS

| LIVING: 95 | $5.5 \text{m}^2$ |
|------------|------------------|
|            | 3.3m²            |
|            | 2.9m²            |
|            | 7.8m²            |
|            | 1.5m²            |