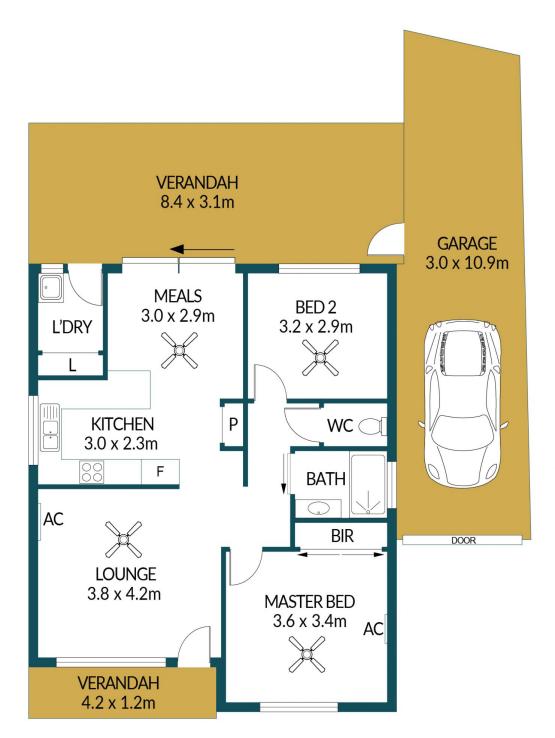

### Disclaimer

Plans shown are for marketing purposes only. All dimensions are approximate and not to scale. They are subject to errors and inaccuracies and no liability will be accepted. Interested parties should make their own enquiries. Inclusions and exclusions must be confirmed in the Residential Contract.

#### APPROXIMATE DIMENSIONS

| 71.8m <sup>2</sup>  |
|---------------------|
| 31.1m <sup>2</sup>  |
| 32.7m <sup>2</sup>  |
| 135.6m <sup>2</sup> |
|                     |