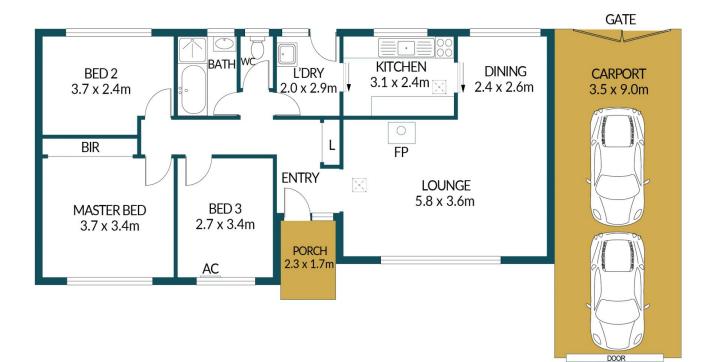

### Disclaimer

Plans shown are for marketing purposes only. All dimensions are approximate and not to scale. They are subject to errors and inaccuracies and no liability will be accepted. Interested parties should make their own enquiries. Inclusions and exclusions must be confirmed in the Residential Contract.

#### APPROXIMATE DIMENSIONS

| LIVING:  | 89.3m <sup>2</sup> |
|----------|--------------------|
| CARPORT: | 31.5m <sup>2</sup> |
| PORCH:   | 3.9m <sup>2</sup>  |
| TOTAL:   | 124.7m²            |