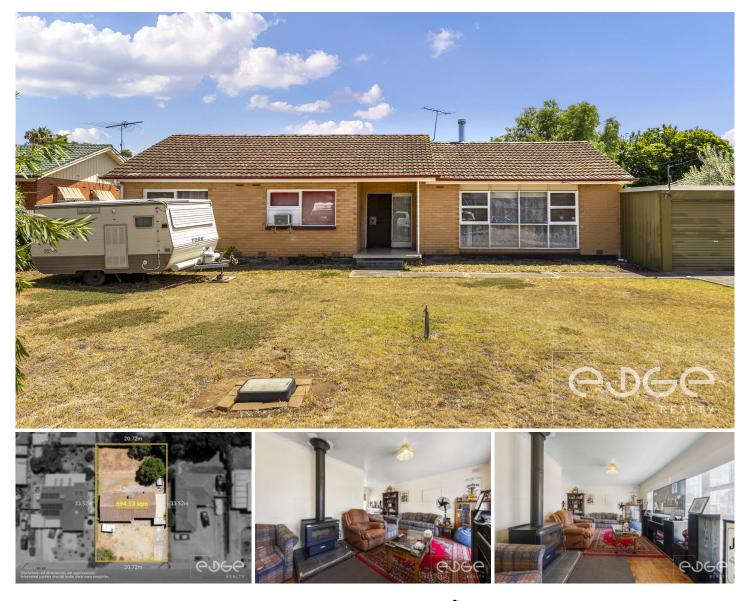

### 23 Marshalsea Road ELIZABETH PARK SA

\*For an in-depth look at this home, please click on the 3D tour for a virtual walk-through or copy and paste this link into your browser\*

Virtual Tour Link: https://shorturl.at/cqxEQ

To submit an offer, please copy and paste this link into your browser:

https://www.edgerealty.com.au/buying/make-an-offer/

Mike Lao, Tyson Bennett and Edge Realty RLA256385 are proud to present to the market this spacious family home with classic charm that's sure to appeal to a wide range of buyers. Whether you are a first home buyer, a family looking for a place to call home or perhaps a savvy investor planning is to sit back and enjoy the returns, now is the time to buy and secure your future. The property is currently tenanted with a fixed lease of \$360 per week in

## 3 🍋 1 📛 2 🚘

Price Building Size : 89 sqm Land Size View

- : \$ 475,000
- : 694 sqm

: https://www.edgerealty.com.au/sale/sa/n orth-north-east-suburbs/elizabeth-park/r esidential/house/7922313

Mike Lao 0410390250

# 23 MARSHALSEA ROAD, ELIZABETH PARK