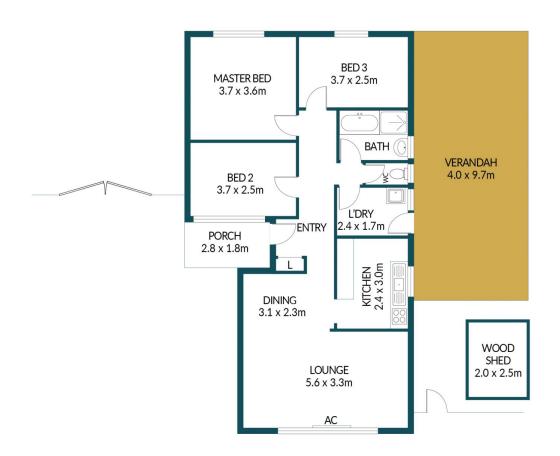

## APPROXIMATE DIMENSIONS

| LIVING:    | 90.3m <sup>2</sup>  |
|------------|---------------------|
| VERANDAH:  | 38.8m²              |
| PORCH:     | 6.6m <sup>2</sup>   |
| WOOD SHED: | 5.0m <sup>2</sup>   |
| TOTAL:     | 145.7m <sup>2</sup> |