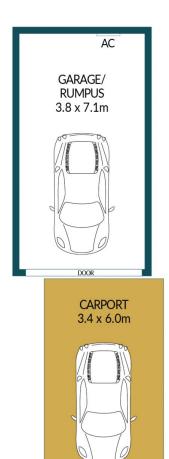

## APPROXIMATE DIMENSIONS

LIVING: 100.9m²
GARAGE/RUMPUS: 27.0m²
PORCH/CARPORT: 29.1m²
CHICKEN COOP/SHED: 6.1m²
ANIMAL ENCLOSURE: 4.3m²
TOTAL: 167.4m²