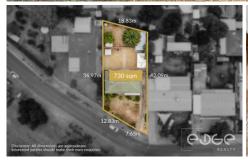

3 🕮 1 📛 2 🖨

Price : \$ 610,000 Building Size : 100 sqm Land Size : 730 sqm

View : https://www.edgerealty.com.au/sale/sa/n

orth-north-east-suburbs/para-hills/reside

ntial/house/7929719

Mike Lao 0410390250

**Tyson Bennett 0437161997** 

## Disclaimer

Plans shown are for marketing purposes only. All dimensions are approximate and not to scale. They are subject to errors and inaccuracies and no liability will be accepted. Interested parties should make their own enquiries. Inclusions and exclusions must be confirmed in the Residential Contract.

## APPROXIMATE DIMENSIONS

LIVING: 100.9m²
GARAGE/RUMPUS: 27.0m²
PORCH/CARPORT: 29.1m²
CHICKEN COOP/SHED: 6.1m²
ANIMAL ENCLOSURE: 4.3m²
TOTAL: 167.4m²