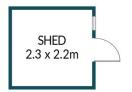

## APPROXIMATE DIMENSIONS

LIVING: 100.9m²
GARAGE/RUMPUS: 27.0m²
PORCH/CARPORT: 29.1m²
CHICKEN COOP/SHED: 6.1m²
ANIMAL ENCLOSURE: 4.3m²
TOTAL: 167.4m²