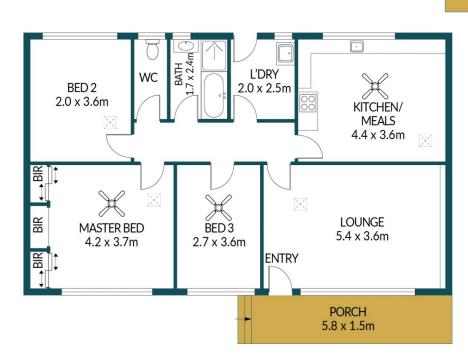

## APPROXIMATE DIMENSIONS

LIVING: 100.9m²
GARAGE/RUMPUS: 27.0m²
PORCH/CARPORT: 29.1m²
CHICKEN COOP/SHED: 6.1m²
ANIMAL ENCLOSURE: 4.3m²
TOTAL: 167.4m²