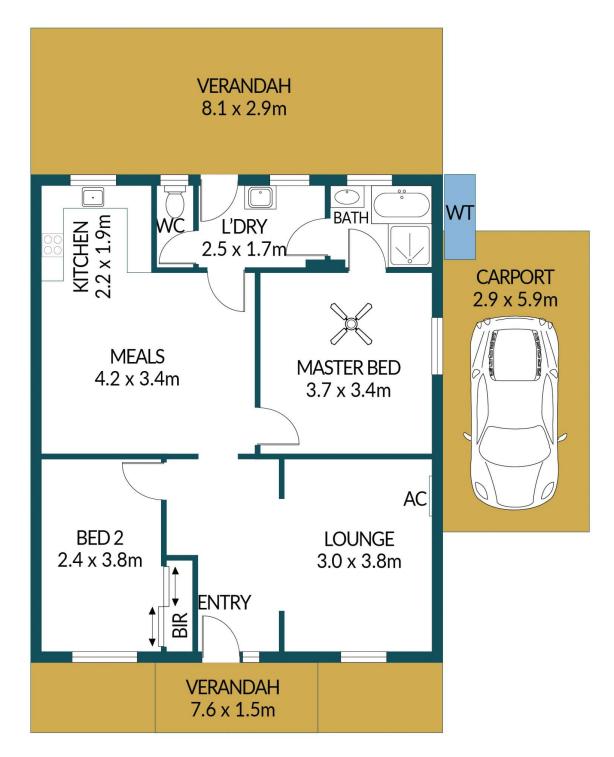

### APPROXIMATE DIMENSIONS

| LIVING:   | 70.0m <sup>2</sup>  |
|-----------|---------------------|
| CARPORT:  | 17.1m²              |
| PORCH:    | 4.4m²               |
| VERANDAH: | 23.5m <sup>2</sup>  |
| TOTAL:    | 115.0m <sup>2</sup> |

#### Disclaimer

Plans shown are for marketing purposes only. All dimensions are approximate and not to scale. They are subject to errors and inaccuracies and no liability will be accepted. Interested parties should make their own enquiries. Inclusions and exclusions must be confirmed in the Residential Contract.