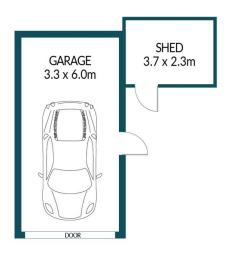

## APPROXIMATE DIMENSIONS

LIVING: 123.4m²
GARAGE: 19.8m²
PATIO/SHED: 47.5m²
CARPORT: 47.9m²
TOTAL: 238.6m²