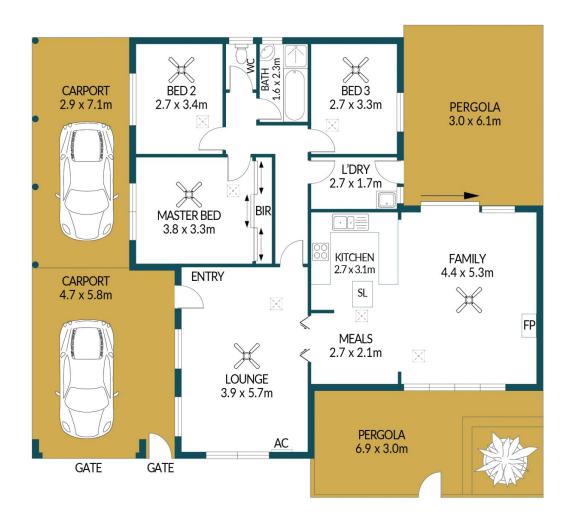

## APPROXIMATE DIMENSIONS

LIVING: 123.4m²
GARAGE: 19.8m²
PATIO/SHED: 47.5m²
CARPORT: 47.9m²
TOTAL: 238.6m²