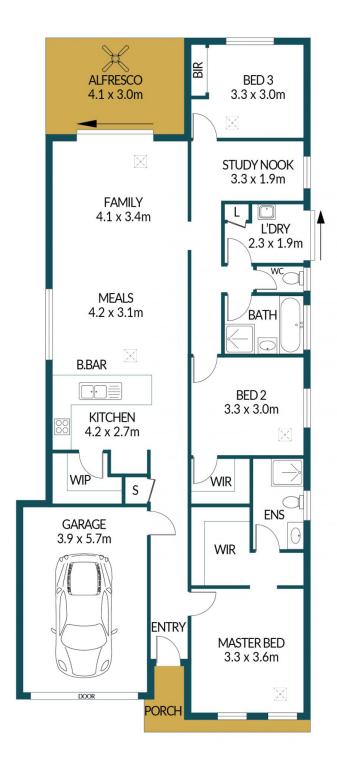

## 17 EUCALYPTUS CRESCENT, ANDREWS FARM

## Disclaimer

Plans shown are for marketing purposes only. All dimensions are approximate and not to scale. They are subject to errors and inaccuracies and no liability will be accepted. Interested parties should make their own enquiries. Inclusions and exclusions must be confirmed in the Residential Contract.

## APPROXIMATE DIMENSIONS

LIVING:  $122.7m^2$  GARAGE:  $22.2m^2$  PORCH/DECKING:  $9.8m^2$  ALFRESCO:  $12.3m^2$  TOTAL:  $167.0m^2$