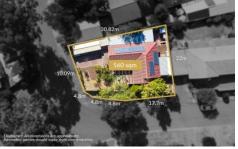

2 📭 1 🖺 3 🗬

Price : \$ 483,000 Building Size : 104 sqm Land Size : 560 sqm

View: https://www.edgerealty.com.au/sale/sa/n orth-north-east-suburbs/elizabeth-east/r

esidential/house/7930373

Mike Lao 0410390250

## Disclaimer

Plans shown are for marketing purposes only. All dimensions are approximate and not to scale. They are subject to errors and inaccuracies and no liability will be accepted. Interested parties should make their own enquiries. Inclusions and exclusions must be confirmed in the Residential Contract.

## APPROXIMATE DIMENSIONS

LIVING: 104.5m²
GARAGE/CARPORT: 47.3m²
PERGOLA/VERANDAH: 108.0m²
SHED/TRAILER BAY: 50.8m²
TOTAL: 310.6m²