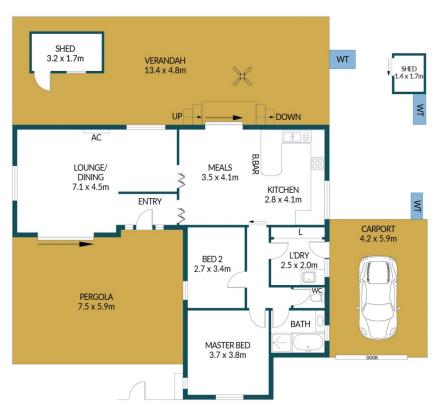

## APPROXIMATE DIMENSIONS

LIVING: 104.5m²
GARAGE/CARPORT: 47.3m²
PERGOLA/VERANDAH: 108.0m²
SHED/TRAILER BAY: 50.8m²
TOTAL: 310.6m²