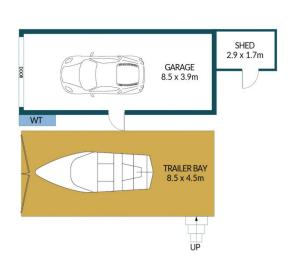

## APPROXIMATE DIMENSIONS

LIVING: 104.5m²
GARAGE/CARPORT: 47.3m²
PERGOLA/VERANDAH: 108.0m²
SHED/TRAILER BAY: 50.8m²
TOTAL: 310.6m²