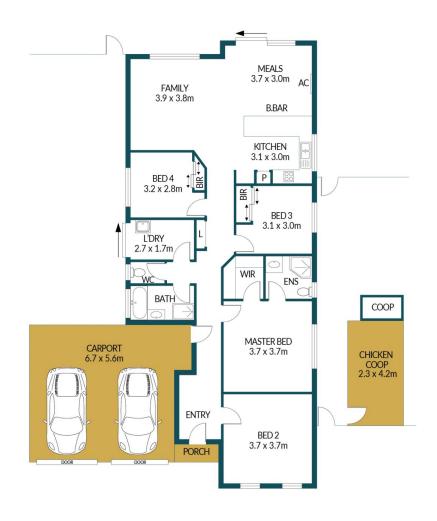

## APPROXIMATE DIMENSIONS

LIVING: 126.1m²
CARPORT/SHED: 44.5m²
PORCH/SHADE: 11.2m²
CHICKEN COOP: 9.6m²
TOTAL: 191.5m²