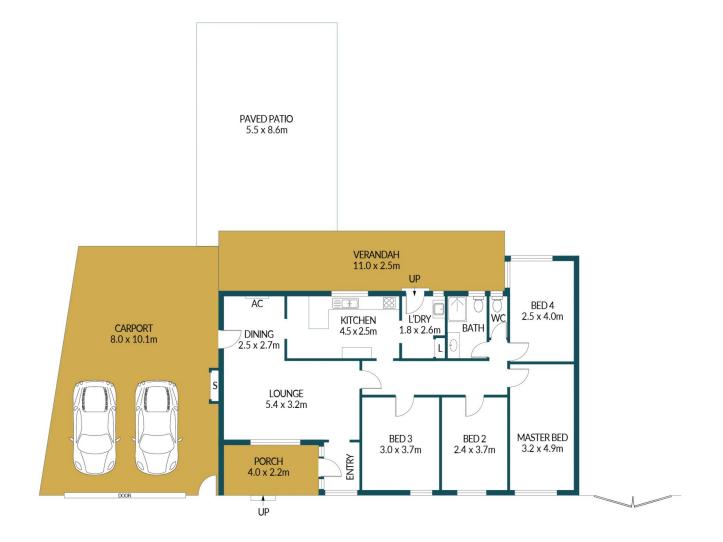

## Disclaimer

Plans shown are for marketing purposes only. All dimensions are approximate and not to scale. They are subject to errors and inaccuracies and no liability will be accepted. Interested parties should make their own enquiries. Inclusions and exclusions must be confirmed in the Residential Contract.

## APPROXIMATE DIMENSIONS

| LIVING:         | 104.5m²             |
|-----------------|---------------------|
| CARPORT:        | 80.8m²              |
| PORCH/VERANDAH: | 36.3m²              |
| PATIO:          | 47.3m <sup>2</sup>  |
| TOTAL:          | 268.9m <sup>2</sup> |