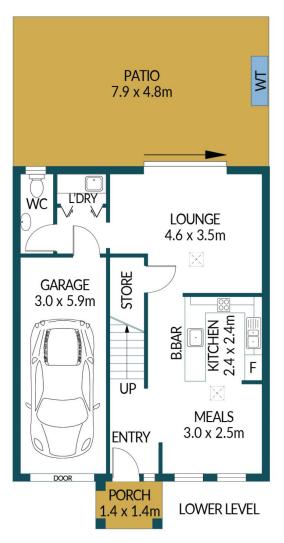

### Disclaimer

Plans shown are for marketing purposes only. All dimensions are approximate and not to scale. They are subject to errors and inaccuracies and no liability will be accepted. Interested parties should make their own enquiries. Inclusions and exclusions must be confirmed in the Residential Contract.

#### APPROXIMATE DIMENSIONS

| LIVING: | 137.9m²             |
|---------|---------------------|
| GARAGE: | 17.7m <sup>2</sup>  |
| PORCH:  | 2.0m <sup>2</sup>   |
| PATIO:  | 37.9m <sup>2</sup>  |
| TOTAL:  | 195.5m <sup>2</sup> |