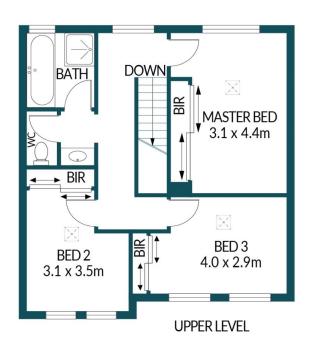

### Disclaimer

Plans shown are for marketing purposes only. All dimensions are approximate and not to scale. They are subject to errors and inaccuracies and no liability will be accepted. Interested parties should make their own enquiries. Inclusions and exclusions must be confirmed in the Residential Contract.

#### APPROXIMATE DIMENSIONS

| LIVING: | 137.9m²             |
|---------|---------------------|
| GARAGE: | 17.7m <sup>2</sup>  |
| PORCH:  | 2.0m <sup>2</sup>   |
| PATIO:  | 37.9m <sup>2</sup>  |
| TOTAL:  | 195.5m <sup>2</sup> |