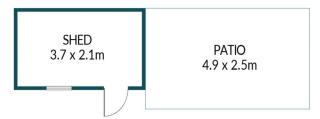

## APPROXIMATE DIMENSIONS

LIVING: 95.3m²
VERANDAH: 43.7m²
PORCH/PATIO: 16.8m²
CARPORT/SHED: 23.8m²
TOTAL: 179.6m²