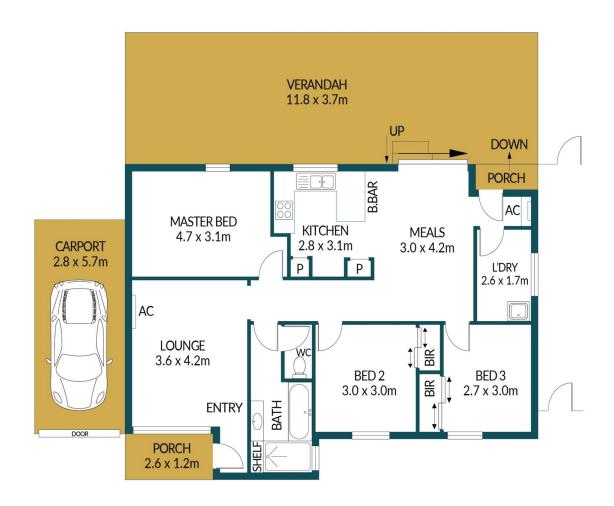

## APPROXIMATE DIMENSIONS

LIVING: 95.3m²
VERANDAH: 43.7m²
PORCH/PATIO: 16.8m²
CARPORT/SHED: 23.8m²
TOTAL: 179.6m²