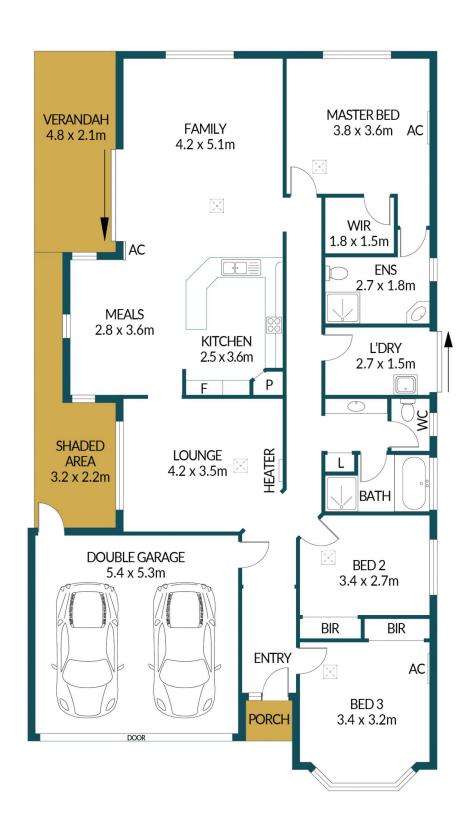

## **6 CLOVER STREET, PARAFIELD GARDENS**

## Disclaimer

Plans shown are for marketing purposes only. All dimensions are approximate and not to scale. They are subject to errors and inaccuracies and no liability will be accepted. Interested parties should make their own enquiries. Inclusions and exclusions must be confirmed in the Residential Contract.

## APPROXIMATE DIMENSIONS

LIVING: 153.6m²
DOUBLE GARAGE: 28.6m²
PORCH/SHADED: 8.3m²
VERANDAH: 10.1m²
TOTAL: 200.6m²