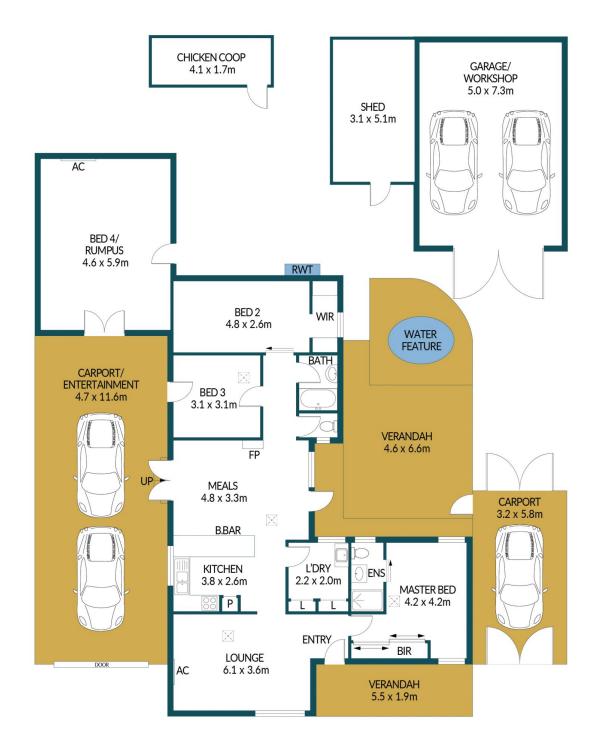

## Disclaimer

Plans shown are for marketing purposes only. All dimensions are approximate and not to scale. They are subject to errors and inaccuracies and no liability will be accepted. Interested parties should make their own enquiries. Inclusions and exclusions must be confirmed in the Residential Contract.

## APPROXIMATE DIMENSIONS

LIVING:  $136.3m^2$  VERANDAH:  $41.9m^2$  CARPORT:  $72.5m^2$  SHED/GARAGE:  $52.4m^2$  CHICKEN COOP:  $6.9m^2$  TOTAL:  $310.0m^2$