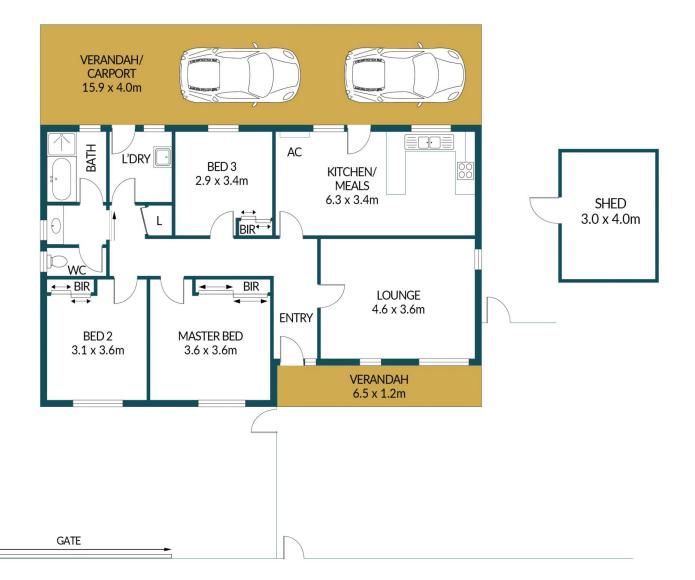

### Disclaimer

Plans shown are for marketing purposes only. All dimensions are approximate and not to scale. They are subject to errors and inaccuracies and no liability will be accepted. Interested parties should make their own enquiries. Inclusions and exclusions must be confirmed in the Residential Contract.

#### APPROXIMATE DIMENSIONS

| LIVING:           | 106.6m <sup>2</sup> |
|-------------------|---------------------|
| VERANDAH/CARPORT: | 71.4m <sup>2</sup>  |
| SHED:             | 12.0m <sup>2</sup>  |
| TOTAL:            | 190.0m²             |