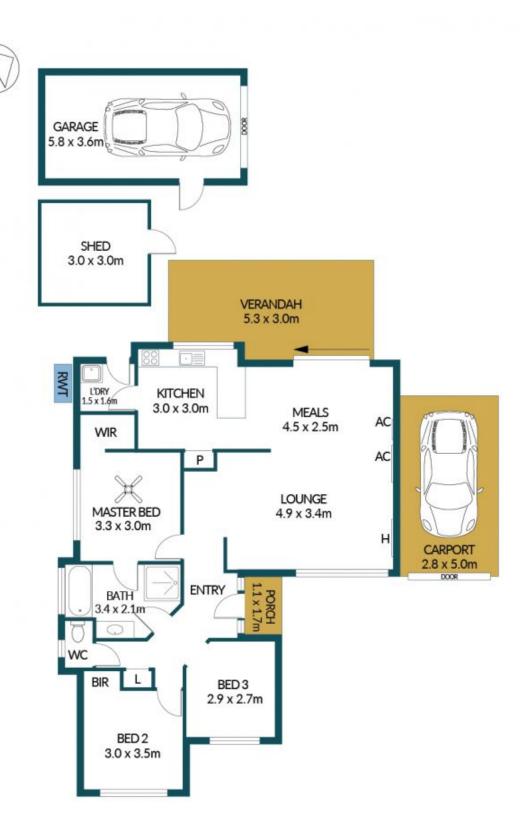

## Disclaimer

Plans shown are for marketing purposes only. All dimensions are approximate and not to scale. They are subject to errors and inaccuracies and no liability will be accepted. Interested parties should make their own enquiries. Inclusions and exclusions must be confirmed in the Residential Contract.

## APPROXIMATE DIMENSIONS

| LIVING:         | 91.3m <sup>2</sup>  |
|-----------------|---------------------|
| CARPORT/GARAGE: | 34.0m²              |
| VERANDAH:       | 15.9m <sup>2</sup>  |
| SHED/PORCH:     | 10.8m <sup>2</sup>  |
| TOTAL:          | 152.0m <sup>2</sup> |