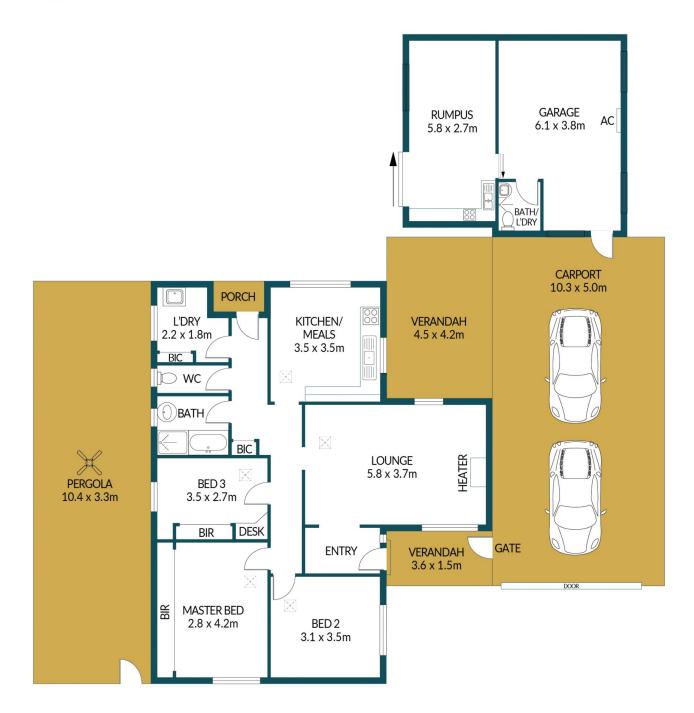

## 12 PIRINGA AVENUE, SALISBURY NORTH

## Disclaimer

Plans shown are for marketing purposes only. All dimensions are approximate and not to scale. They are subject to errors and inaccuracies and no liability will be accepted. Interested parties should make their own enquiries. Inclusions and exclusions must be confirmed in the Residential Contract.

## APPROXIMATE DIMENSIONS

LIVING: 143.4m²
CARPORT: 51.5m²
PORCH/PERGOLA: 36.0m²
VERANDAH: 24.3m²
TOTAL: 255.2m²