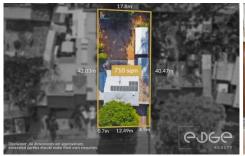

## Disclaimer

Plans shown are for marketing purposes only. All dimensions are approximate and not to scale. They are subject to errors and inaccuracies and no liability will be accepted. Interested parties should make their own enquiries. Inclusions and exclusions must be confirmed in the Residential Contract.

## APPROXIMATE DIMENSIONS

LIVING:  $85.3m^2$  RUMPUS/CARPORT:  $85.5m^2$  PORCH/VERANDAH:  $49.2m^2$  PATIO/SHED:  $62.8m^2$  TOTAL:  $282.8m^2$