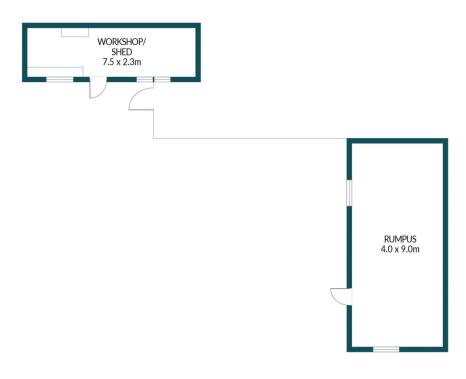

## **5 BUCKLEY STREET, DAVOREN PARK**

## APPROXIMATE DIMENSIONS

LIVING:  $85.3m^2$  RUMPUS/CARPORT:  $85.5m^2$  PORCH/VERANDAH:  $49.2m^2$  PATIO/SHED:  $62.8m^2$  TOTAL:  $282.8m^2$