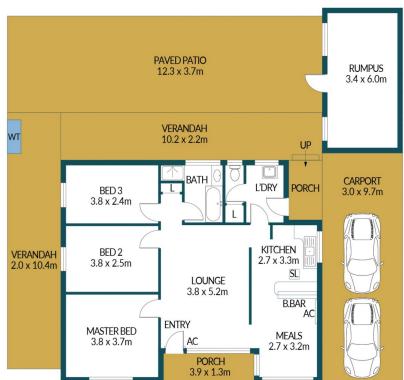

## **5 BUCKLEY STREET, DAVOREN PARK**

## APPROXIMATE DIMENSIONS

LIVING:  $85.3m^2$  RUMPUS/CARPORT:  $85.5m^2$  PORCH/VERANDAH:  $49.2m^2$  PATIO/SHED:  $62.8m^2$  TOTAL:  $282.8m^2$