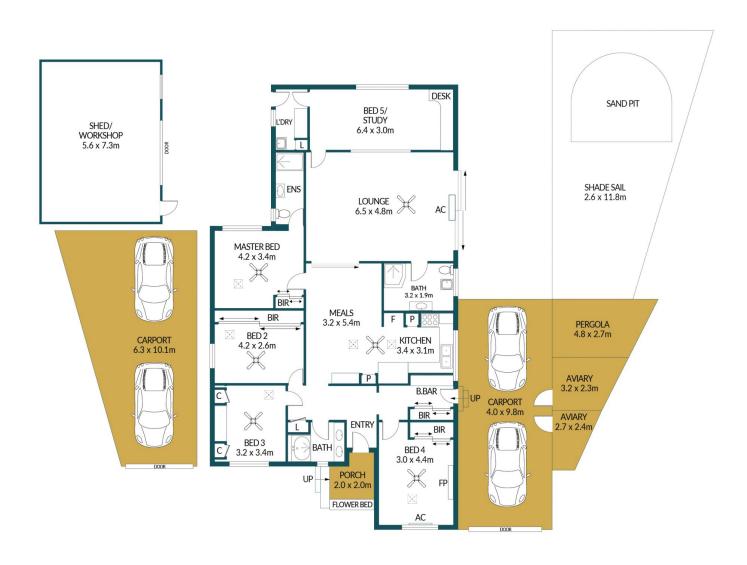

## 2 BROOKMAN COURT, BLAIR ATHOL

## Disclaimer

Plans shown are for marketing purposes only. All dimensions are approximate and not to scale. They are subject to errors and inaccuracies and no liability will be accepted. Interested parties should make their own enquiries. Inclusions and exclusions must be confirmed in the Residential Contract.

## APPROXIMATE DIMENSIONS

| LIVING:     | 166.0m²             |
|-------------|---------------------|
| CARPORT:    | 102.8m <sup>2</sup> |
| PORCH:      | 4.0m <sup>2</sup>   |
| SHED CLOTH: | 30.7m <sup>2</sup>  |
| WORKSHOP:   | 40.9m²              |
| PERGOLA:    | 13.0m²              |
| AVIARY:     | 14.0m²              |
| TOTAL:      | 371.4m <sup>2</sup> |