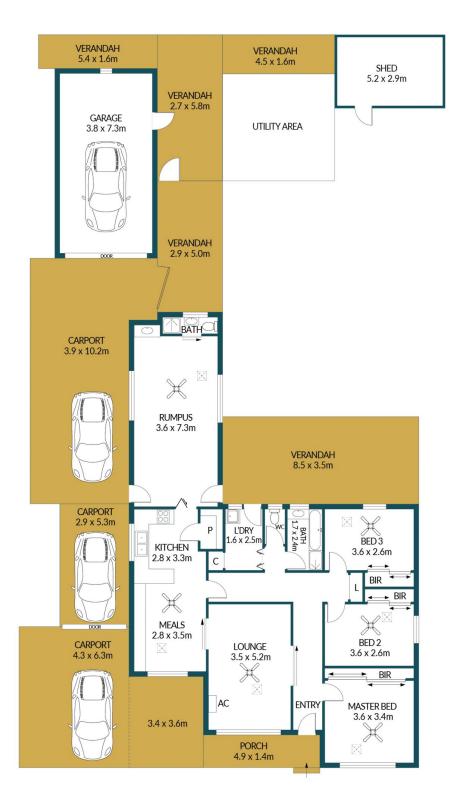

### Disclaimer

Plans shown are for marketing purposes only. All dimensions are approximate and not to scale. They are subject to errors and inaccuracies and no liability will be accepted. Interested parties should make their own enquiries. Inclusions and exclusions must be confirmed in the Residential Contract.

### APPROXIMATE DIMENSIONS

| LIVING:   | 113.8m <sup>2</sup> |
|-----------|---------------------|
| PORCH:    | 6.9m <sup>2</sup>   |
| CARPORT:  | 82.3m <sup>2</sup>  |
| VERANDAH: | 85.9m <sup>2</sup>  |
| GARAGE:   | 27.7m <sup>2</sup>  |
| SHED:     | 15.1m <sup>2</sup>  |
| TOTAL:    | 331.7m <sup>2</sup> |