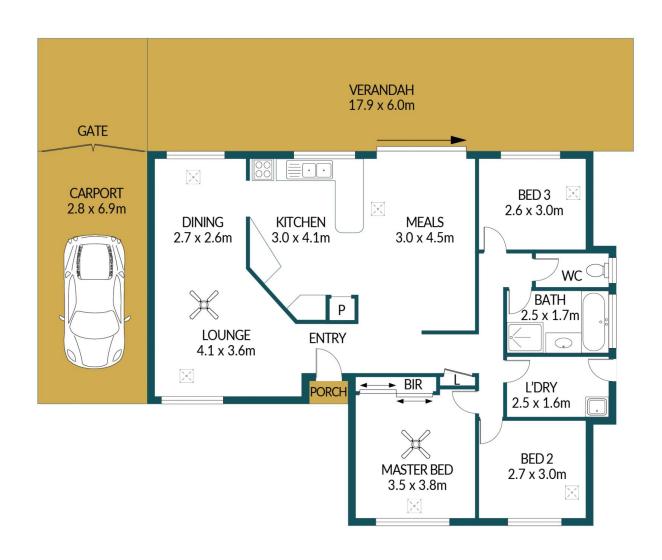

## 3 📭 1 🖺 1 🗬

Price : \$ 596,000 Building Size : 99 sqm Land Size : 570 sqm

View : https://www.edgerealty.com.au/sale/sa/n orth-north-east-suburbs/paralowie/reside

ntial/house/7946419

Mike Lao 0410390250

#### APPROXIMATE DIMENSIONS

LIVING: 99.5m²
CARPORT: 19.3m²
VERANDAH: 107.4m²
PORCH: 0.7m²
SHED: 13.5m²
TOTAL: 240.4m²