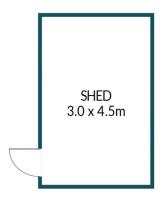

#### APPROXIMATE DIMENSIONS

LIVING: 99.5m²
CARPORT: 19.3m²
VERANDAH: 107.4m²
PORCH: 0.7m²
SHED: 13.5m²
TOTAL: 240.4m²