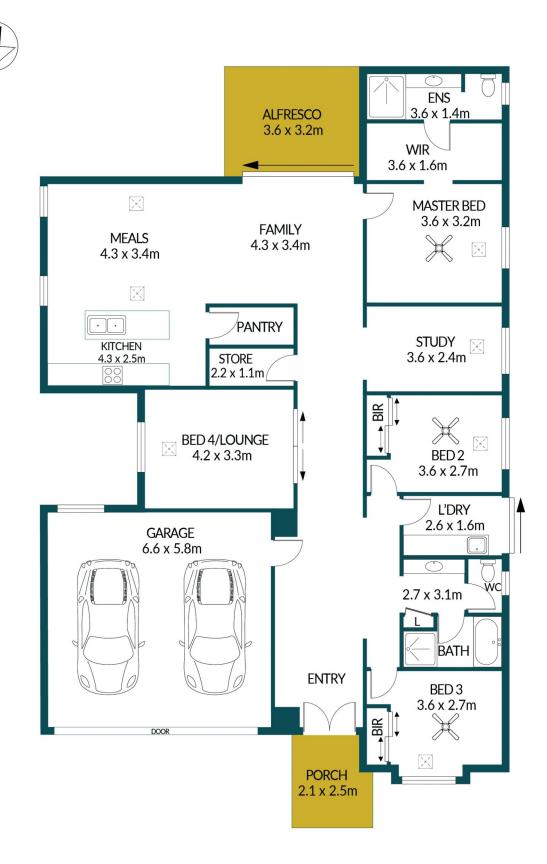

## Disclaimer

Plans shown are for marketing purposes only. All dimensions are approximate and not to scale. They are subject to errors and inaccuracies and no liability will be accepted. Interested parties should make their own enquiries. Inclusions and exclusions must be confirmed in the Residential Contract.

## APPROXIMATE DIMENSIONS

| LIVING:   | 174.3m <sup>2</sup> |
|-----------|---------------------|
| GARAGE:   | 38.21m <sup>2</sup> |
| ALFRESCO: | 11.70m <sup>2</sup> |
| PORCH:    | 5.25m <sup>2</sup>  |
| TOTAL:    | 240.4m <sup>2</sup> |
|           |                     |