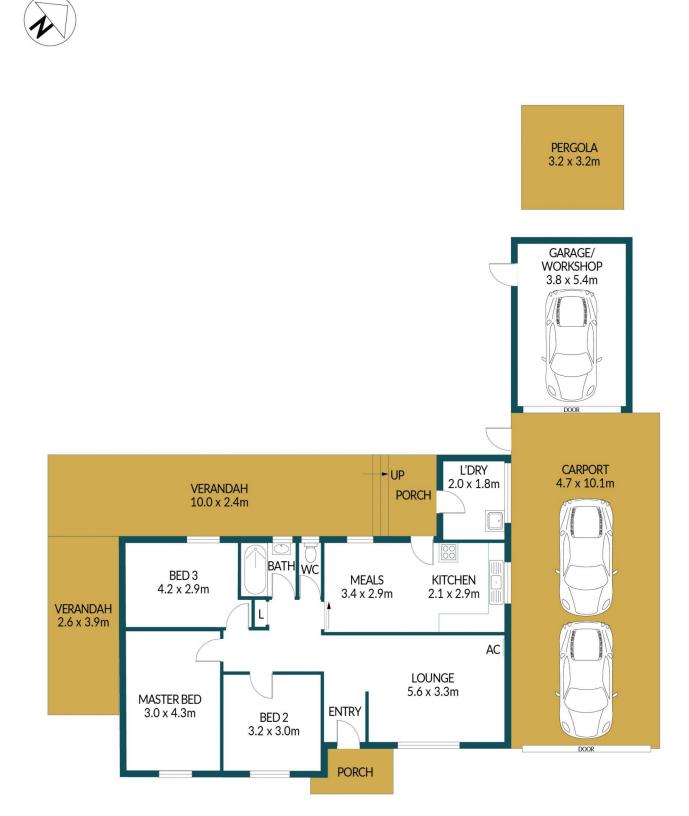

### Disclaimer

Plans shown are for marketing purposes only. All dimensions are approximate and not to scale. They are subject to errors and inaccuracies and no liability will be accepted. Interested parties should make their own enquiries. Inclusions and exclusions must be confirmed in the Residential Contract.

#### APPROXIMATE DIMENSIONS

| LIVING:           | 94.9m²              |
|-------------------|---------------------|
| GARAGE/WORKSHOP:  | 20.5m <sup>2</sup>  |
| PORCH/PERGOLA:    | 13.4m²              |
| VERANDAH/CARPORT: | 81.6m²              |
| TOTAL:            | 210.4m <sup>2</sup> |