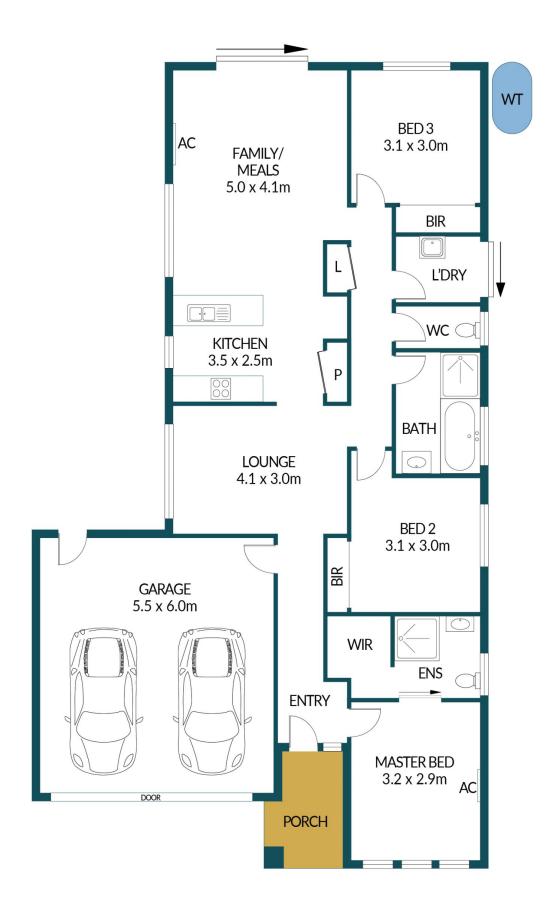

## Disclaimer

Plans shown are for marketing purposes only. All dimensions are approximate and not to scale. They are subject to errors and inaccuracies and no liability will be accepted. Interested parties should make their own enquiries. Inclusions and exclusions must be confirmed in the Residential Contract.

## APPROXIMATE DIMENSIONS

LIVING: 144.6m<sup>2</sup>
GARAGE: 33.0m<sup>2</sup>
PORCH: 5.3m<sup>2</sup>
TOTAL: 182.9m<sup>2</sup>