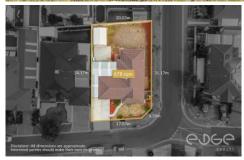

## Disclaimer

Plans shown are for marketing purposes only. All dimensions are approximate and not to scale. They are subject to errors and inaccuracies and no liability will be accepted. Interested parties should make their own enquiries. Inclusions and exclusions must be confirmed in the Residential Contract.

## APPROXIMATE DIMENSIONS

| LIVING:       | 140.3m²             |
|---------------|---------------------|
| PORCH/GARAGE: | 47.1m <sup>2</sup>  |
| CARPORT:      | 17.6m <sup>2</sup>  |
| VERANDAH:     | 48.4m²              |
| TOTAL:        | 253.4m <sup>2</sup> |