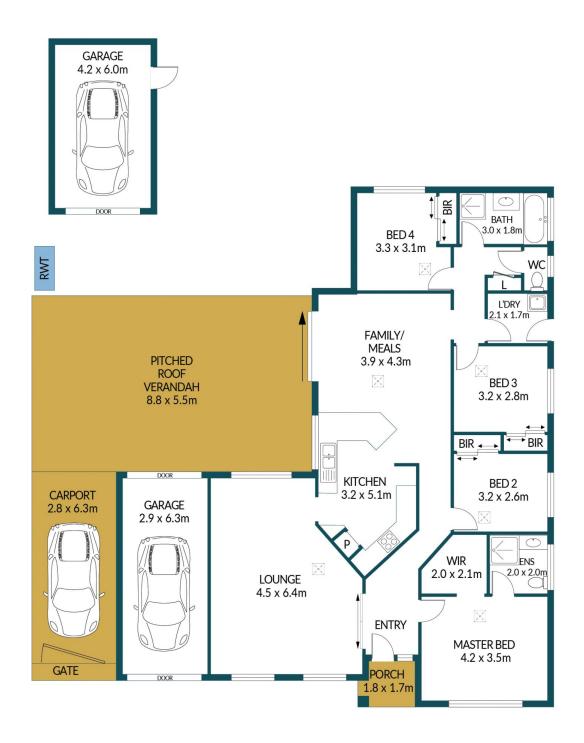

## Disclaimer

Plans shown are for marketing purposes only. All dimensions are approximate and not to scale. They are subject to errors and inaccuracies and no liability will be accepted. Interested parties should make their own enquiries. Inclusions and exclusions must be confirmed in the Residential Contract.

## APPROXIMATE DIMENSIONS

| LIVING:       | 140.3m²             |
|---------------|---------------------|
| PORCH/GARAGE: | 47.1m <sup>2</sup>  |
| CARPORT:      | 17.6m <sup>2</sup>  |
| VERANDAH:     | 48.4m²              |
| TOTAL:        | 253.4m <sup>2</sup> |