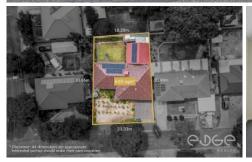

## Disclaimer

Plans shown are for marketing purposes only. All dimensions are approximate and not to scale. They are subject to errors and inaccuracies and no liability will be accepted. Interested parties should make their own enquiries. Inclusions and exclusions must be confirmed in the Residential Contract.

## APPROXIMATE DIMENSIONS

LIVING: 130.3m²
GARAGE: 28.5m²
PORCH/SHED: 23.8m²
VERANDAH: 67.1m²
TOTAL: 249.7m²