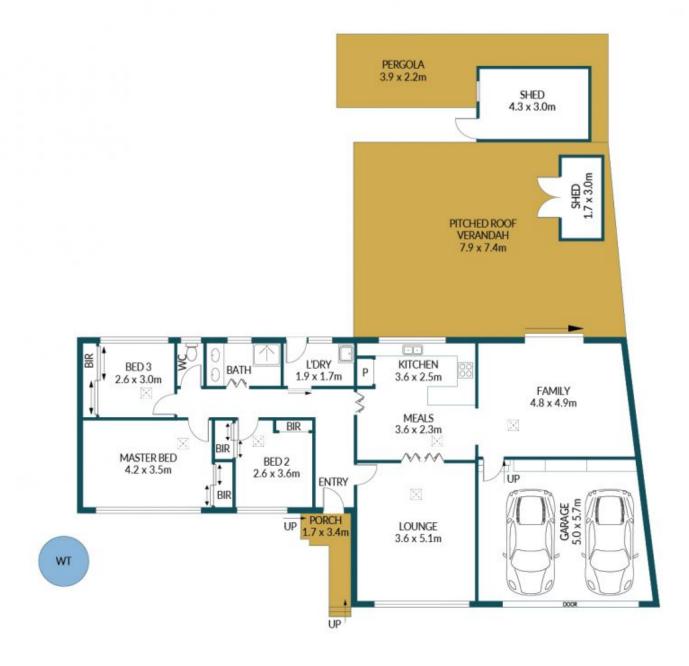

## Disclaimer

Plans shown are for marketing purposes only. All dimensions are approximate and not to scale. They are subject to errors and inaccuracies and no liability will be accepted. Interested parties should make their own enquiries. Inclusions and exclusions must be confirmed in the Residential Contract.

## APPROXIMATE DIMENSIONS

LIVING: 130.3m²
GARAGE: 28.5m²
PORCH/SHED: 23.8m²
VERANDAH: 67.1m²
TOTAL: 249.7m²