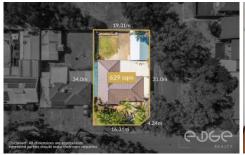

## Disclaimer

Plans shown are for marketing purposes only. All dimensions are approximate and not to scale. They are subject to errors and inaccuracies and no liability will be accepted. Interested parties should make their own enquiries. Inclusions and exclusions must be confirmed in the Residential Contract.

## APPROXIMATE DIMENSIONS

LIVING:  $113.3m^2$  GARAGE:  $63.0m^2$  PORCH/VERANDAH:  $69.3m^2$  PERGOLA/CARPORT:  $66.6m^2$  TOTAL:  $312.2m^2$