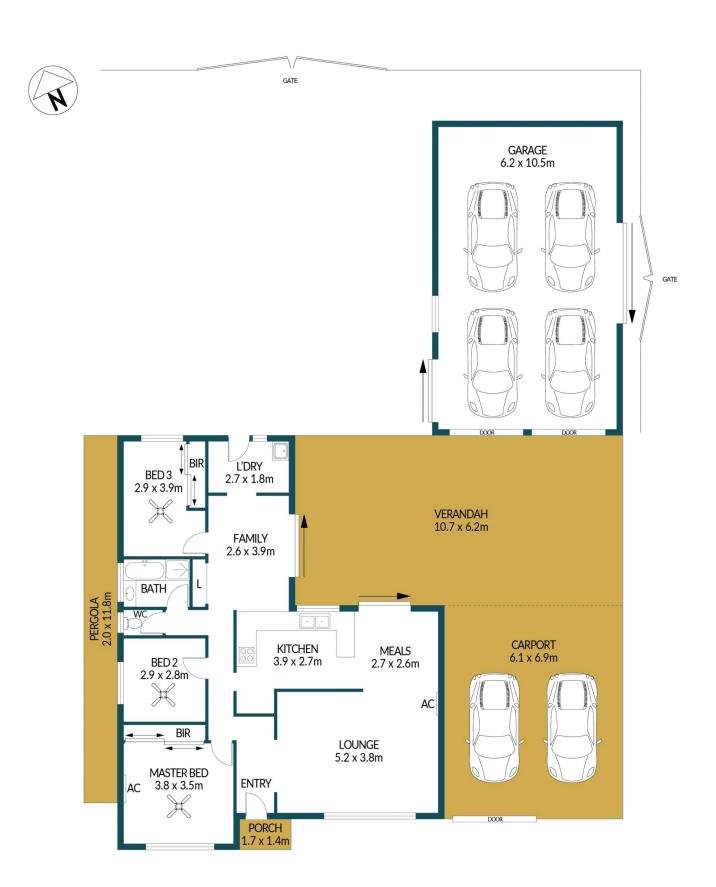

## Disclaimer

Plans shown are for marketing purposes only. All dimensions are approximate and not to scale. They are subject to errors and inaccuracies and no liability will be accepted. Interested parties should make their own enquiries. Inclusions and exclusions must be confirmed in the Residential Contract.

## APPROXIMATE DIMENSIONS

LIVING:  $113.3m^2$  GARAGE:  $63.0m^2$  PORCH/VERANDAH:  $69.3m^2$  PERGOLA/CARPORT:  $66.6m^2$  TOTAL:  $312.2m^2$