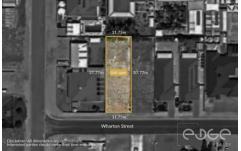

## Lot 142 Wharton Street WALLAROO SA

To submit an offer, please copy and paste this link into your browser:

https://www.edgerealty.com.au/buying/make-an-offer/

Mike Lao, Brendon Ly and Edge Realty RLA256385 are proud to present to the market an exceptional opportunity on Lot 142 Wharton Street, Wallaroo. This rectangular block spans approximately 444sqm and offers a generous 11.75m frontage and 37.77m depth. Torrens Titles have now been issued, meaning the blocks are ready for you to build your next family home or investment property (STCA).

Situated in a quiet street among other quality homes, this location offers the perfect balance of tranquillity and convenience. Wallaroo, one of the most popular coastal escapes on the Yorke Peninsula, is just a two-hour drive from Adelaide. It is a favourite family destination, boasting