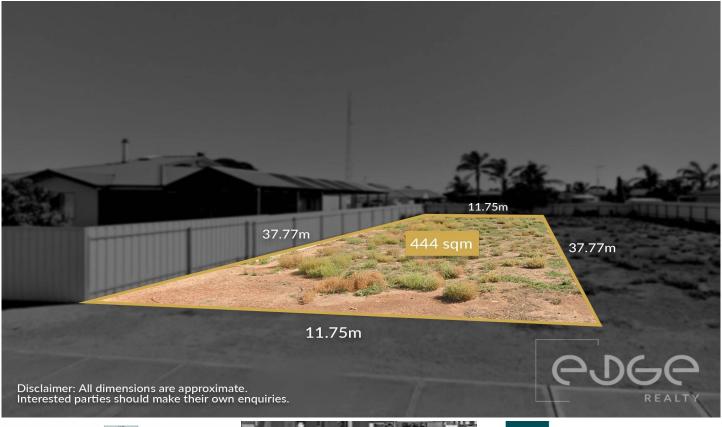

## Lot 142 Wharton Street WALLAROO SA

To submit an offer, please copy and paste this link into your browser:

https://www.edgerealty.com.au/buying/make-an-offer/

Mike Lao, Brendon Ly and Edge Realty RLA256385 are proud to present to the market an exceptional opportunity on Lot 142 Wharton Street, Wallaroo. This rectangular block spans approximately 444sqm and offers a generous 11.75m frontage and 37.77m depth. Torrens Titles have now been issued, meaning the blocks are ready for you to build your next family home or investment property (STCA).

**Price** : \$130,000 **Land Size** : 444 sqm

View: https://www.edgerealty.com.au/sale/sa/york

e-peninsula/wallaroo/residential/land/79591

47

Mike Lao 0410390250

**Brendon Ly** 0447888444