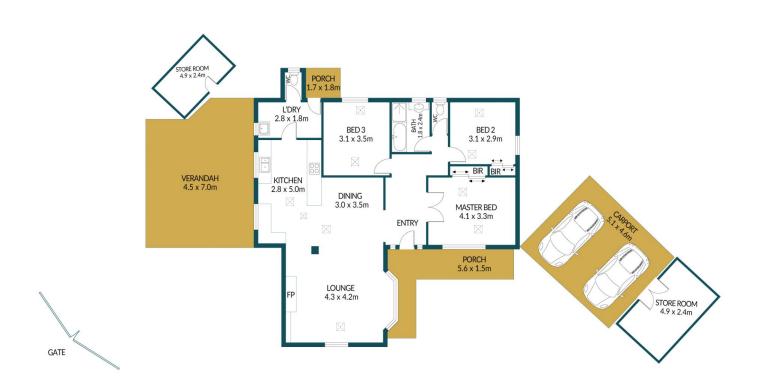

## Disclaimer

Plans shown are for marketing purposes only. All dimensions are approximate and not to scale. They are subject to errors and inaccuracies and no liability will be accepted. Interested parties should make their own enquiries. Inclusions and exclusions must be confirmed in the Residential Contract.

## APPROXIMATE DIMENSIONS

LIVING:  $115.4m^2$  CARPORT:  $23.5m^2$  PORCH/STORE:  $35.1m^2$  VERANDAH:  $31.5m^2$  TOTAL:  $205.5m^2$