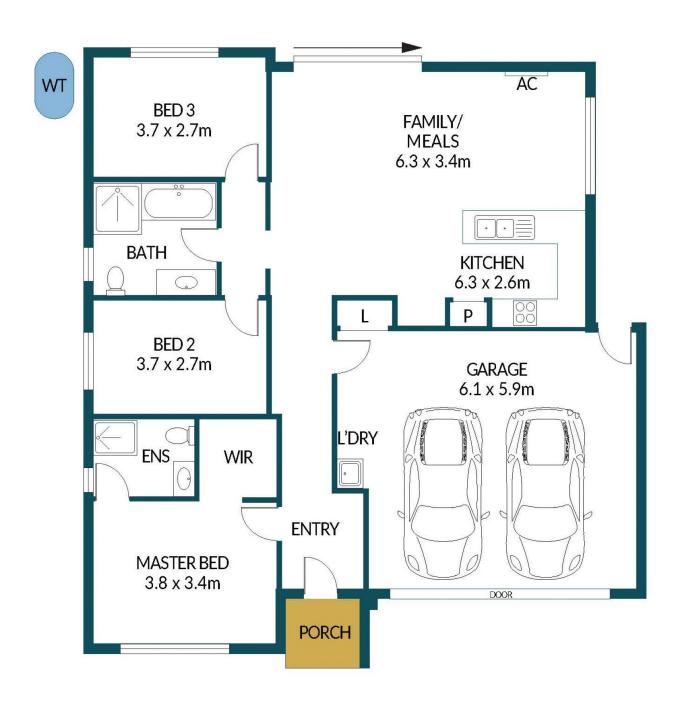

## Disclaimer

Plans shown are for marketing purposes only. All dimensions are approximate and not to scale. They are subject to errors and inaccuracies and no liability will be accepted. Interested parties should make their own enquiries. Inclusions and exclusions must be confirmed in the Residential Contract.

## APPROXIMATE DIMENSIONS

 LIVING:
 98.4m²

 GARAGE:
 36.0m²

 PORCH:
 2.9m²

 TOTAL:
 137.3m²