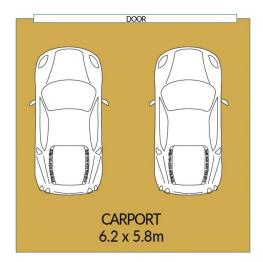

**Brendon Ly** 0447888444

**GROUND FLOOR** 

**FIRST FLOOR** 

#### APPROXIMATE DIMENSIONS

| LIVING:   | 99.9m²              |
|-----------|---------------------|
| CARPORT:  | 35.9m²              |
| ALFRESCO: | 7.8m <sup>2</sup>   |
| PORCH:    | 3.1m <sup>2</sup>   |
| TOTAL:    | 146.7m <sup>2</sup> |