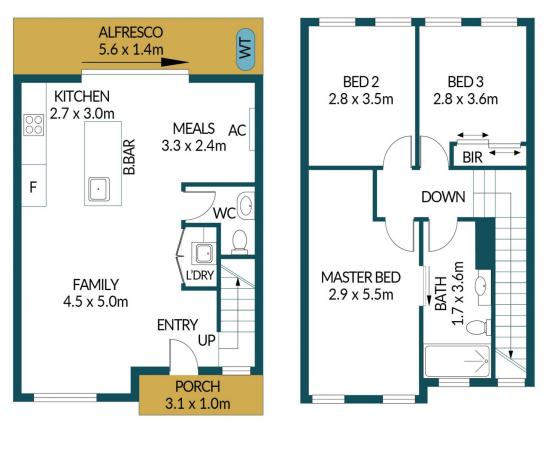

**Brendon Ly** 0447888444

**GROUND FLOOR** 

**FIRST FLOOR** 

#### APPROXIMATE DIMENSIONS

| LIVING:   | 99.9m²              |
|-----------|---------------------|
| CARPORT:  | 35.9m²              |
| ALFRESCO: | 7.8m <sup>2</sup>   |
| PORCH:    | 3.1m <sup>2</sup>   |
| TOTAL:    | 146.7m <sup>2</sup> |

### Disclaimer

Plans shown are for marketing purposes only. All dimensions are approximate and not to scale. They are subject to errors and inaccuracies and no liability will be accepted. Interested parties should make their own enquiries. Inclusions and exclusions must be confirmed in the Residential Contract.