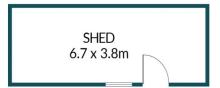

## APPROXIMATE DIMENSIONS

 LIVING:
 86.6m²

 CARPORT:
 34.5m²

 VERANDAH:
 38.5m²

 SHED:
 31.2m²

 TOTAL:
 190.8m²