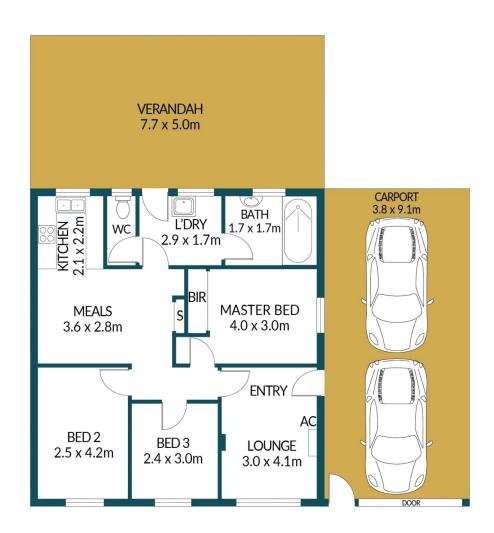

## APPROXIMATE DIMENSIONS

 LIVING:
 86.6m²

 CARPORT:
 34.5m²

 VERANDAH:
 38.5m²

 SHED:
 31.2m²

 TOTAL:
 190.8m²