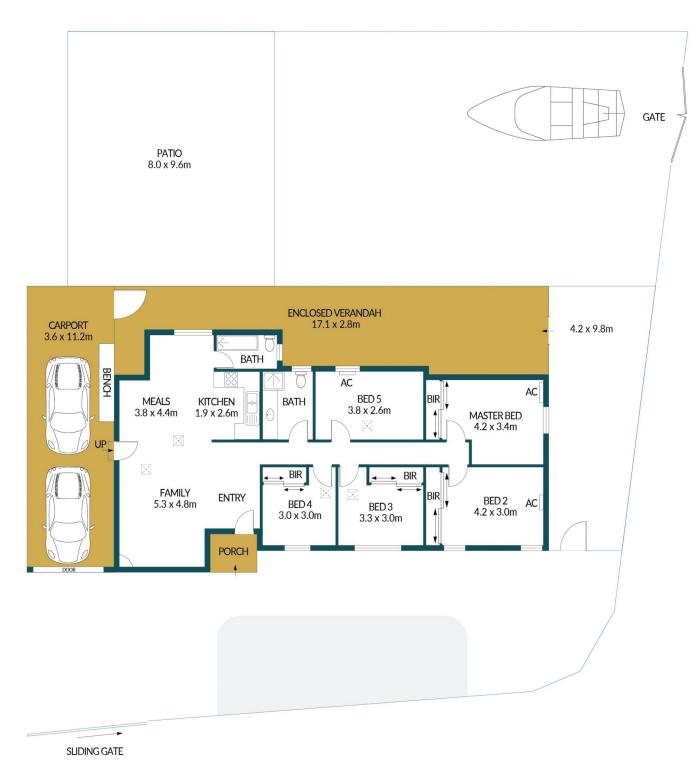

## Disclaimer

Plans shown are for marketing purposes only. All dimensions are approximate and not to scale. They are subject to errors and inaccuracies and no liability will be accepted. Interested parties should make their own enquiries. Inclusions and exclusions must be confirmed in the Residential Contract.

## APPROXIMATE DIMENSIONS

| LIVING:   | 117.5m <sup>2</sup> |
|-----------|---------------------|
| CARPORT:  | 40.3m <sup>2</sup>  |
| PORCH:    | 3.0m <sup>2</sup>   |
| PATIO:    | 76.8m²              |
| VERANDAH: | 47.9m <sup>2</sup>  |
| TOTAL:    | 285.5m <sup>2</sup> |
|           |                     |