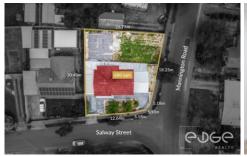

## Disclaimer

Plans shown are for marketing purposes only. All dimensions are approximate and not to scale. They are subject to errors and inaccuracies and no liability will be accepted. Interested parties should make their own enquiries. Inclusions and exclusions must be confirmed in the Residential Contract.

## APPROXIMATE DIMENSIONS

| LIVING:   | 117.5m <sup>2</sup> |
|-----------|---------------------|
| CARPORT:  | 40.3m <sup>2</sup>  |
| PORCH:    | 3.0m <sup>2</sup>   |
| PATIO:    | 76.8m²              |
| VERANDAH: | 47.9m <sup>2</sup>  |
| TOTAL:    | 285.5m <sup>2</sup> |
|           |                     |